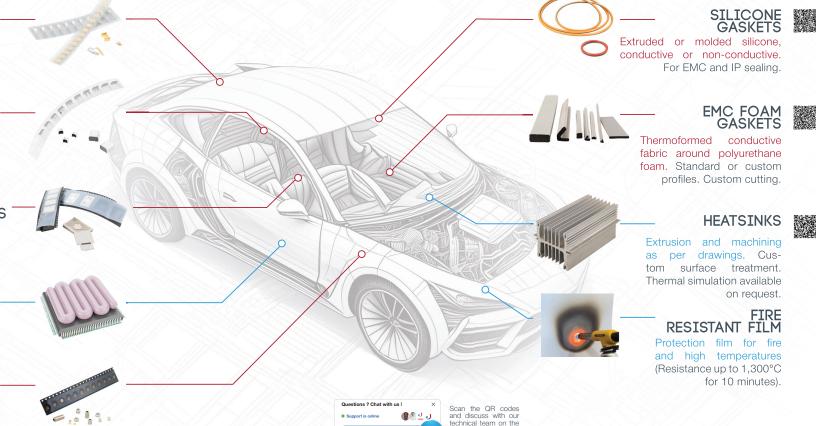

#### SILICONE GASKETS

Custom manufacturing of conductive or standard gaskets for EMI and IP sealing. Design and groove profile advice available on request.

#### EMC FOAM GASKETS

Conductive gaskets for EMI shielding, Custom cutting for specific EMI shielding gaskets (e.g., flat connector gaskets). Several profiles available.

#### **HEATSINKS**

Extrusion, machining, forging. From prototypes to mass production. Supplied in tape or tray for automatic placement. Can be delivered integrated with thermal interfaces.

#### FIRE RESISTANT FILM

Protection of electrical assemblies against fire risks (Minimum 10 minutes at 1,300°C). Used, for instance, in battery assemblies or bus-har protection