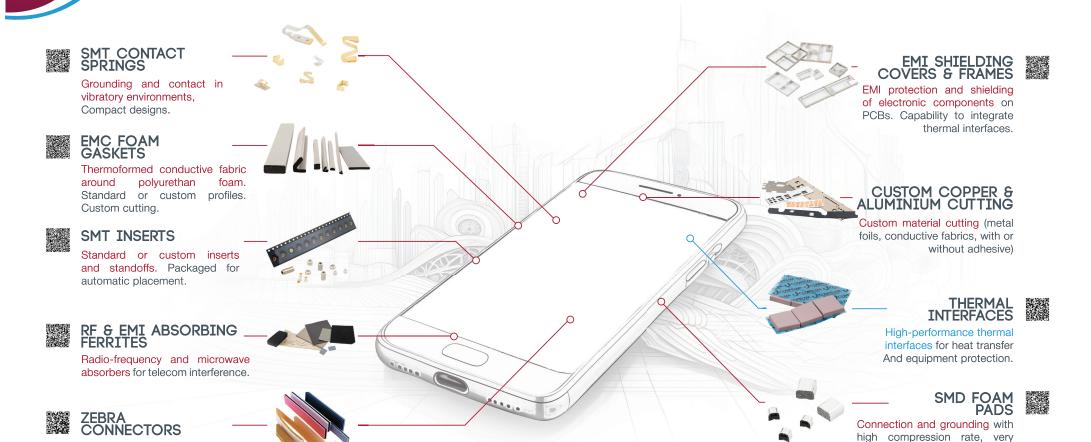

## SPRING FINGER CONTACTS (SMD)

Tape and reel packaging (SMT) for automatic assembly. Standard geometries or custom designs. Compression curves available on request.

### **EMC FOAM GASKETS**

Conductive gaskets for EMI shielding. Custom cutting for specific shielding gaskets (e.g., flat connector gaskets). Several profiles available.

### SMT INSERTS

Standard catalogue parts. Custom inserts available for obsolescence or specific designs.

### RF AND EMI ABSORBING FERRITES

Multiple references available based on dimensions and absorption levels required. Custom cutting and packaging possible (e.g., tape and reel).

### **ZEBRA CONNECTORS**

 $\label{thm:linear} \mbox{High connection density (pitch <0.1mm)}. \mbox{ Custom dimensions. Assembled by compression with or without a holster, no soldering required. Conductive wires in cube or conductive silicone. \\$ 

### EMI SHIELDING COVERS AND FRAMES

Supplied in tray or reel for automatic placement. Standard or custom designs. Manufactured via cutting, folding, or stamping.

### CUSTOM COPPER AND ALUMINIUM CUTTING

Wide selection of materials available (copper, aluminium, conductive fabric). Packaged in sheets or reels. Multiple cutting tools available.

### THERMAL INTERFACES

Custom-cut high-performance thermal interface materials (>10W/m.K). Wide range of standard materials available (hardness, conductivity, non-silicone, etc.).

### SMD FOAM PADS

Tape and reel packaging for automatic assembly. Standard or catalogue items. To be soldered on PCB. Excellent resilience (over 90% compression possible).

EMI SHIELDING & ELECTRONIC THERMAL MANAGEMENT